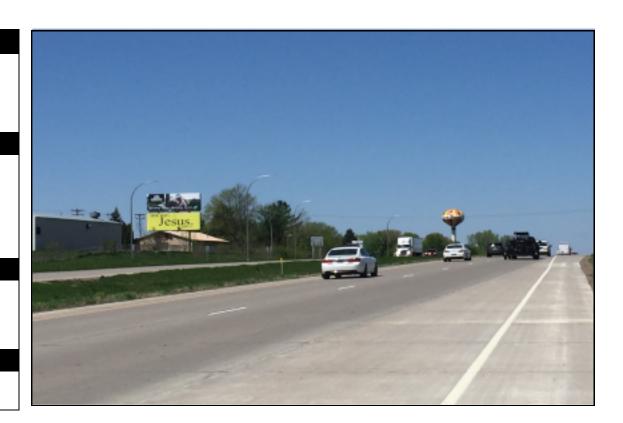

## Location

US Highway 10 In Sauk Rapids Mile Marker 175.07 Read

Lower Staked Unit Reaching Westbound Traffic

Size

10' h x 30' w

**Traffic Count** 

26,000 daily

|                        | Rate Information                                                                                                            |              | Мар                                                                                                                       |
|------------------------|-----------------------------------------------------------------------------------------------------------------------------|--------------|---------------------------------------------------------------------------------------------------------------------------|
| TERM                   | MONTHLY RENTAL                                                                                                              | PRODUCTION   | Baxter/Brainerd                                                                                                           |
| 12 months              | \$600                                                                                                                       | \$800        |                                                                                                                           |
| -<br>17595<br>LA<br>(5 | <b>e Outdoor Adve</b><br>Dave Helder<br>Kenwood Trail, sto<br>KEVILLE, MN 550<br><b>507) 351-6789</b><br>elder@SupremeOutdo | e #150<br>44 | Little Falls<br>Your colden follow<br>Ad Here Sauk<br>Rapids<br>St. Cloud<br>10<br>Clear Lake<br>Elk River<br>Twin Cities |